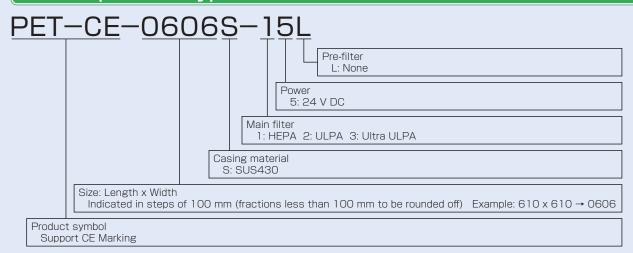

## Description of Type

## Standard Specifications

| Module                   |             | Module                   | 610×610                                                                                                                                                                                                                                                                                                                                                                                                                                                                                                    |                                |                                 | 610×1220                    |                                   |                                    |
|--------------------------|-------------|--------------------------|------------------------------------------------------------------------------------------------------------------------------------------------------------------------------------------------------------------------------------------------------------------------------------------------------------------------------------------------------------------------------------------------------------------------------------------------------------------------------------------------------------|--------------------------------|---------------------------------|-----------------------------|-----------------------------------|------------------------------------|
| Model                    |             |                          | PFT-CE-<br>0606S-15L                                                                                                                                                                                                                                                                                                                                                                                                                                                                                       | PFT-CE-0606<br>S-25L           | PFT-CE-<br>0606S-35L            | PFT-CE-<br>0612S-15L        | PFT-CE-<br>0612S-35L              | PFT-CE-<br>0612S-35L               |
| Outer<br>dimensions      |             | Width                    | 610mm                                                                                                                                                                                                                                                                                                                                                                                                                                                                                                      | 610mm                          |                                 | 610mm                       | 610mm                             |                                    |
|                          |             | Length                   | 610mm                                                                                                                                                                                                                                                                                                                                                                                                                                                                                                      | 610mm                          |                                 | 1220mm                      | 1220mm                            |                                    |
| uliti                    | JI 10101    | Depth                    | 152mm                                                                                                                                                                                                                                                                                                                                                                                                                                                                                                      | 167mm                          |                                 | 152mm                       | 167mm                             |                                    |
| Composition              | Ca          | sing                     | SUS430                                                                                                                                                                                                                                                                                                                                                                                                                                                                                                     |                                |                                 |                             |                                   |                                    |
|                          | Blo         | ower                     | Axial flow fan, 1 unit                                                                                                                                                                                                                                                                                                                                                                                                                                                                                     |                                |                                 | Axial flow fan, 2 units     |                                   |                                    |
|                          | Filter      | Grade                    | HEPA                                                                                                                                                                                                                                                                                                                                                                                                                                                                                                       | ULPA                           | Ultra ULPA                      | HEPA                        | ULPA                              | Ultra ULPA                         |
|                          |             |                          | Low organic,<br>low-boron                                                                                                                                                                                                                                                                                                                                                                                                                                                                                  | Low organic,<br>low-boron      | Boron-free                      | Low organic,<br>low-boron   | Low organic,<br>low-boron         | Boron-free                         |
|                          |             | Particle collection rate | 99.99% or more (0.3µm, PSL)                                                                                                                                                                                                                                                                                                                                                                                                                                                                                | 99.9995% or more (0.1 µm, PSL) | 99.99995% or more (0.1 µm, PSL) | 99.99% or more (0.3µm, PSL) | 99.9995% or<br>more (0.1 µm, PSL) | 99.99995% or<br>more (0.1 µm, PSL) |
|                          |             | Spec                     | UL compliant product, with Faceguard                                                                                                                                                                                                                                                                                                                                                                                                                                                                       |                                |                                 |                             |                                   |                                    |
|                          | Accessories |                          | Fittings: 4 pcs.                                                                                                                                                                                                                                                                                                                                                                                                                                                                                           |                                |                                 |                             |                                   |                                    |
| Rated airflow            |             |                          | 10 m³/min. (variable)                                                                                                                                                                                                                                                                                                                                                                                                                                                                                      |                                |                                 | 20 m³/min. (variable)       |                                   |                                    |
| External static pressure |             | static pressure          | 120Pa                                                                                                                                                                                                                                                                                                                                                                                                                                                                                                      | 100Pa                          | 150Pa                           | 120Pa                       | 100Pa                             | 150Pa                              |
| Power supply             |             | supply                   | 24 V DC                                                                                                                                                                                                                                                                                                                                                                                                                                                                                                    |                                |                                 |                             |                                   |                                    |
| Current value            |             | t value                  |                                                                                                                                                                                                                                                                                                                                                                                                                                                                                                            | Apporox. 6 A                   |                                 | Apporox. 12 A               |                                   |                                    |
| Weight                   |             | t                        | Apporox.10 kg                                                                                                                                                                                                                                                                                                                                                                                                                                                                                              | Apporox.11 kg                  |                                 | Apporox.17 kg               | Apporox.18 kg                     |                                    |
| Remarks                  |             | ks                       | <ul> <li>(1) This device is for mounting onto machinery, and is compliant with CE marking while receiving power supply from the host machine. The applicable directives are as follows.</li> <li>(a) Machinery Directive (2006/42/EC)</li> <li>(b) EMC Directive (2014/30/EU)</li> <li>(2) The airflow can be controlled with an air flow control knob located on the side of the main body.</li> <li>(3) 2 pulses/rotation can be outputted according to the rotation frequency of the blower.</li> </ul> |                                |                                 |                             |                                   |                                    |