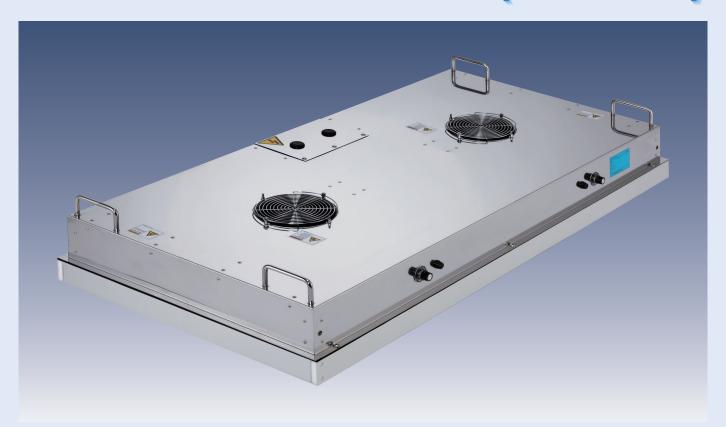

# **ULTRA THIN FAN FILTER UNITE** (PFT-CE)

#### **Features**

- (1) Compliant with CE marking\*1. The compatible directives\*2 are as follows.
  - Machinery Directive (2006/42/EC): Mechanical safety
  - EMC Directive (2014/30/EU): Electromagnetic compatibility
- (2) This product can be installed in a narrow place.
- (3) Air flow control and operating status output (pulse output) functions as standard, and optimal for incorporation into various types of equipment.
- \*1: This device is for mounting onto machinery, and is compliant with CE marking while receiving power supply from the host machine
- When using the PFT-CE on its own, note that it is not compliant with CE marking.